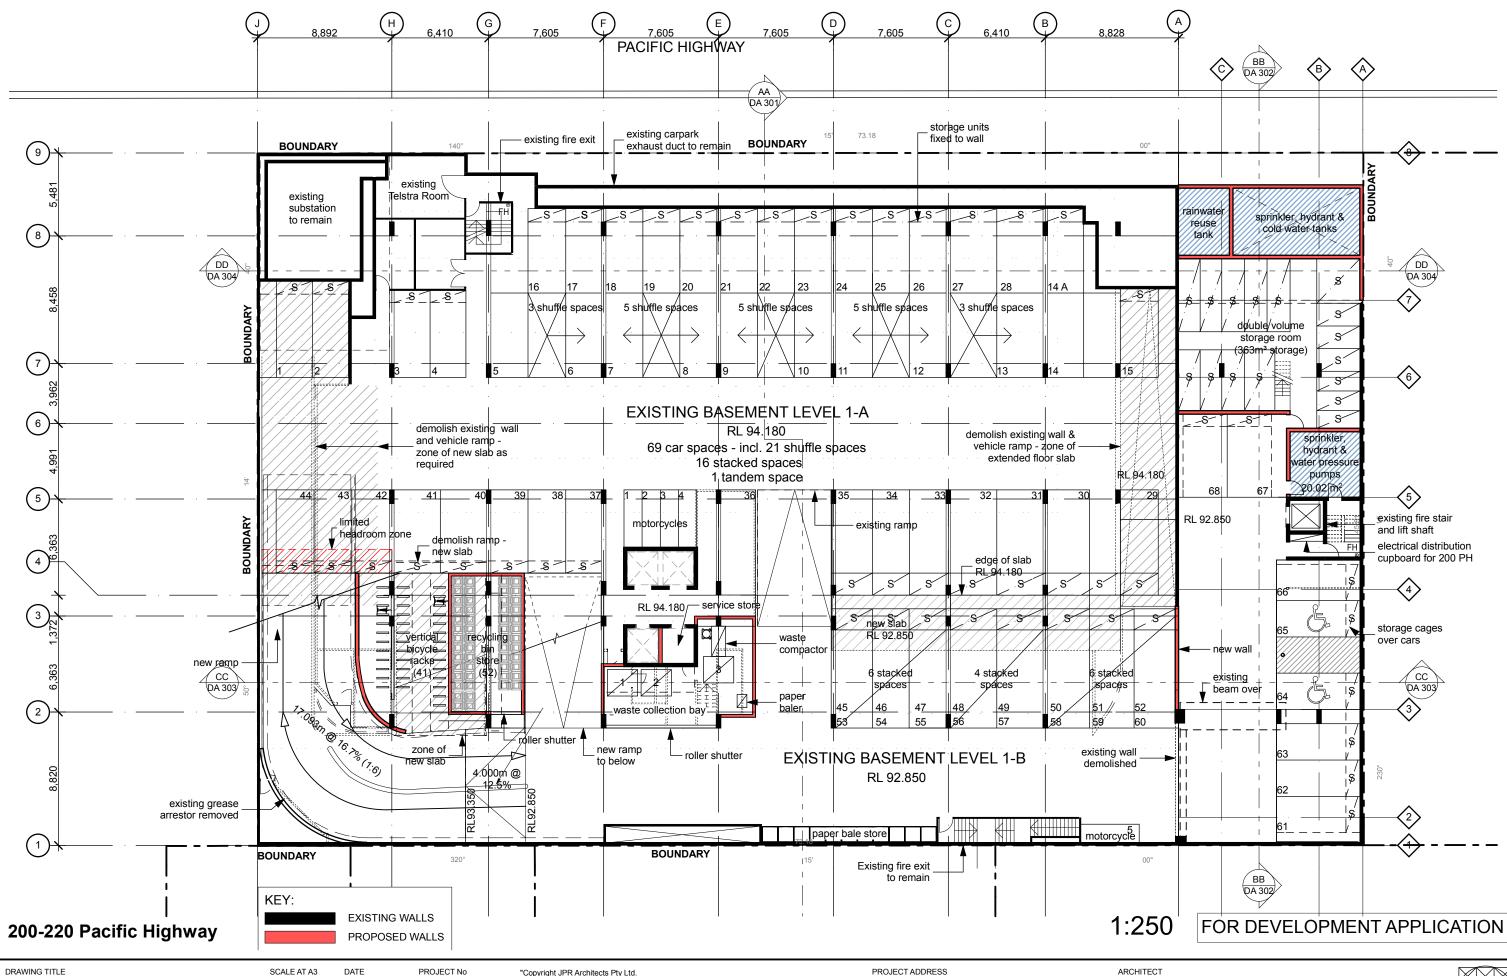

Floor Plan - Basement Level 1 DRAWING No DA 201

SCALE AT A3 DATE 1:250 21/12/2010 2010017 REVISION ITEM No SB 37945

"Copyright JPR Architects Pty Ltd. Reproduction of the whole or part of this documents constitutes an infringement of copyright. The information, ideas and concepts contained in this document are confidential and the recipient of this document is prohibited from disclosing such information, ideas and concepts to any person without the prior written consent of JPR Architects Pty Ltd."

200-220 Pacific Highway Crows Nest CLIENT Barana Group

jpr architects pty limited 20/50 Stanley Street East Sydney NSW 2010 tel +61 2 9366 1133 fax +61 2 9366 1166 email jpr@jpra.com.au ACN 004 013 165